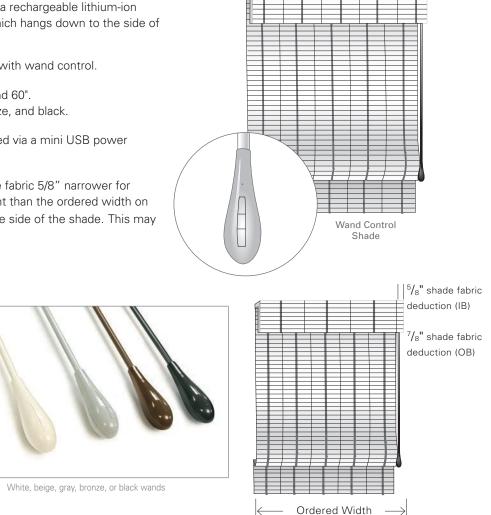

Wands are available in 4 lengths: 24", 36", 48", and 60". Available colors include: white, beige, gray, bronze, and black.

Wand control shade motor batteries are recharged via a mini USB power adaptor which plugs into the end of the wand.

All wand control shades will be made with shade fabric 5/8" narrower for inside mount and 7/8" narrower for outside mount than the ordered width on the control side, allowing the wand to hang to the side of the shade. This may cause a light gap on black-out shades.

Wand Control Fabric Deduction